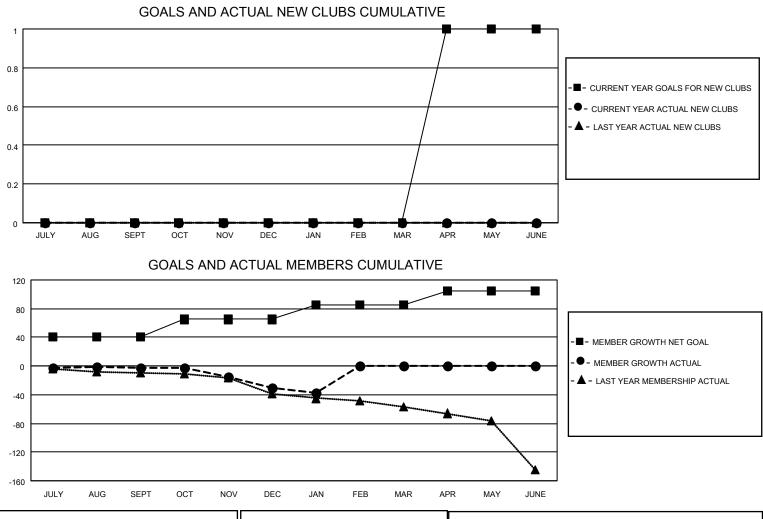

## LOCATION AUSTRALIA

District 201N2

Results as of: 1/31/2023

| Clubs                 |               |           |               | Members               |                          |                         |                                                    |
|-----------------------|---------------|-----------|---------------|-----------------------|--------------------------|-------------------------|----------------------------------------------------|
| RESULTS FOR 2022-2023 |               |           |               | RESULTS FOR 2022-2023 |                          |                         |                                                    |
| QUARTER               | NEW CLUB GOAL | NEW CLUBS | DROPPED CLUBS | QUARTER ME            | EMBER GROWTH NET<br>GOAL | MEMBER GROWTH<br>ACTUAL | DROPPED<br>MEMBERS ACTUAL<br>(including transfers) |
| JULY/AUG/SEPT         | 0             | 0         | 0             | JULY/AUG/SEPT         | 40                       | 38                      | 35                                                 |
| OCT/NOV/DEC           | 0             | 0         | 0             | OCT/NOV/DEC           | 25                       | 41                      | 58                                                 |
| JAN/FEB/MAR           | 0             | 0         | 0             | JAN/FEB/MAR           | 20                       | 6                       | 13                                                 |
| APR/MAY/JUNE          | 1             | 0         | 0             | APR/MAY/JUNE          | 20                       | 0                       | 0                                                  |